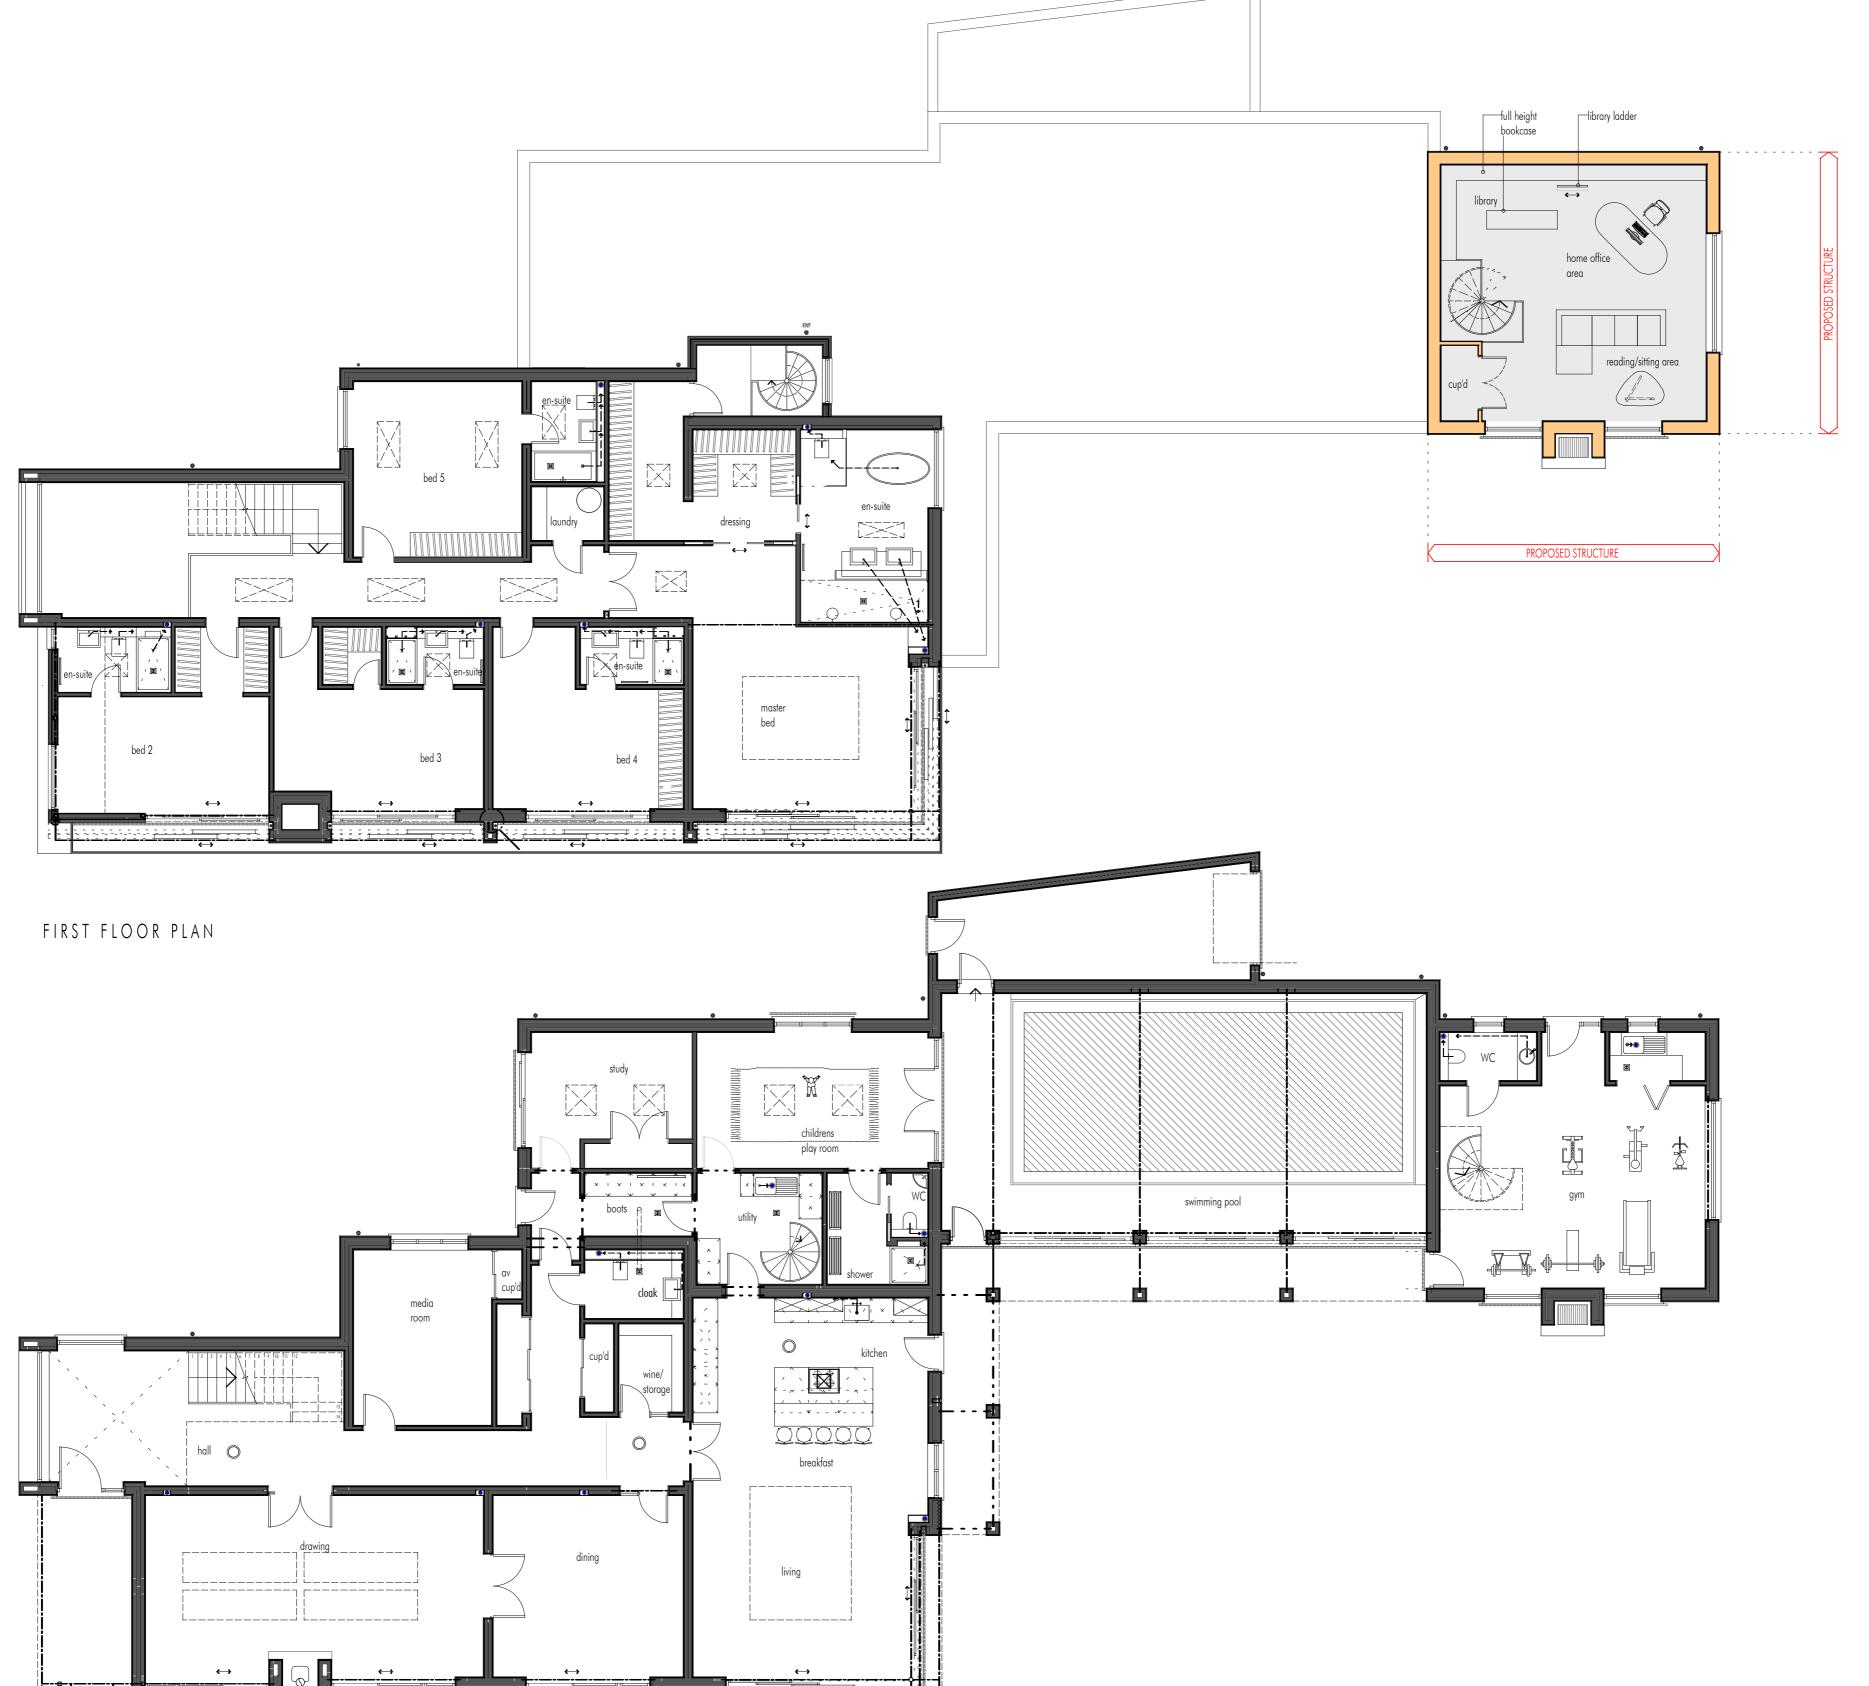

FIRST FLOOR PLAN

GROUND FLOOR PLAN

## Rev A 07.09.15 Room labels amended to reflect proposed use.

| The ANDERSON ORR Partnership<br>The Studio, 70. Church Road, Wheatley, OXON, OX33 1LZ t: 01865 873936 | date                              | KEBLE HOMES LTD.            |  |
|-------------------------------------------------------------------------------------------------------|-----------------------------------|-----------------------------|--|
| PROJECT<br>PROPOSED EXTENSION, THE HOUSE,                                                             | JUL '11<br><sup>drawn</sup><br>LL | drawing PROPOSED FLOOR PLAN |  |
| ALL SAINTS LANE, SUTTON COURTENAY, 0X14 4AG                                                           | <sup>job</sup><br>12058           | no.<br>12058- P103 A        |  |