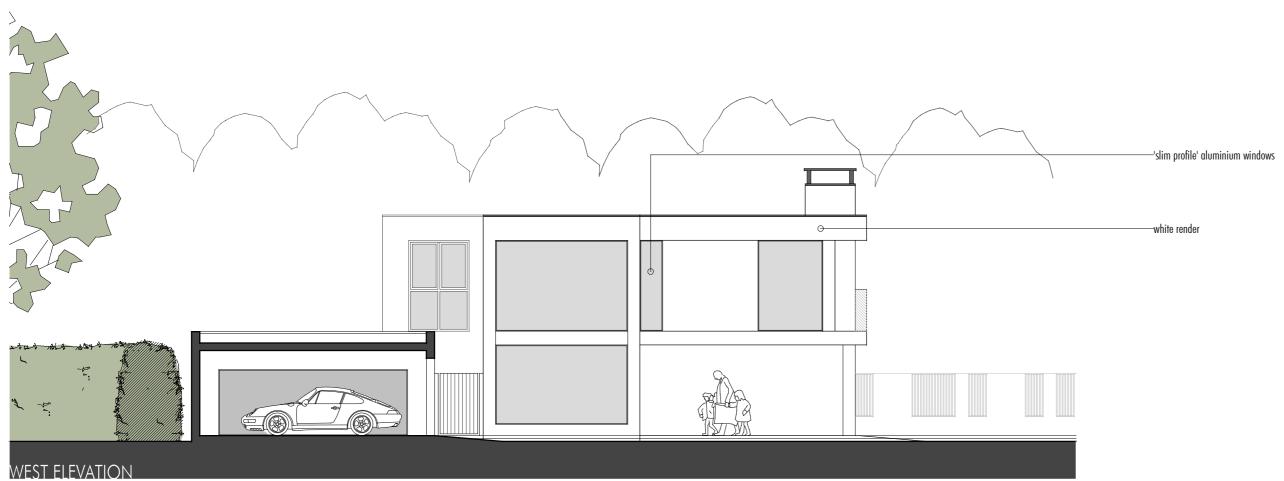

All dimensions must be checked on site and not scaled from this drawing Prior to implementation the proposals shown should be assessed by a Structural Engineer and checked for compliance with the Building Regulations

0

5

For use in precise named location only

Copyright reserved

| The ANDERSON ORR Partnership<br>The Studio, 70. Church Road, Wheatley, OXON, OX33 1LZ t: 01865 873936 | date                              | KEBLE HOMES LTD.              |          |  |
|-------------------------------------------------------------------------------------------------------|-----------------------------------|-------------------------------|----------|--|
| PROJECT<br>PROPOSED EXTENSION, THE HOUSE,                                                             | JUL '15<br><sup>drawn</sup><br>LL | drawing PROPOSED ELEVATIONS   |          |  |
| ALL SAINTS LANE, SUTTON COURTENAY, OX14 4AG                                                           | i <sup>ob</sup><br>12058          | <sup>no.</sup><br>12058- P104 | rev<br>/ |  |