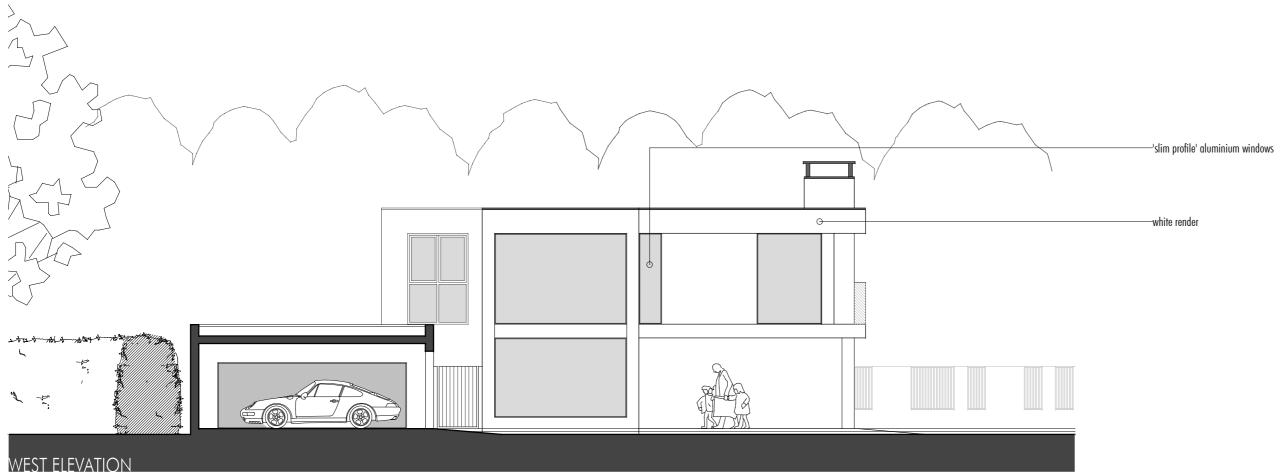

All dimensions must be checked on site and not scaled from this drawing Prior to implementation the proposals shown should be assessed by a Structural Engineer and checked for compliance with the Building Regulations

0

5

For use in precise named location only

Copyright reserved

| The ANDERSON ORR Partnership<br>The Studio, 70. Church Road, Wheatley, OXON, OX33 1LZ t: 01865 873936 | date                              | KEBLE HOMES LTD.              |          |  |
|-------------------------------------------------------------------------------------------------------|-----------------------------------|-------------------------------|----------|--|
| PROJECT<br>PROPOSED EXTENSION, THE HOUSE,                                                             | JUL '15<br><sup>drawn</sup><br>LL | drawing PROPOSED ELEVATIONS   |          |  |
| ALL SAINTS LANE, SUTTON COURTENAY, OX14 4AG                                                           | i <sup>ob</sup><br>12058          | <sup>no.</sup><br>12058- P104 | rev<br>/ |  |