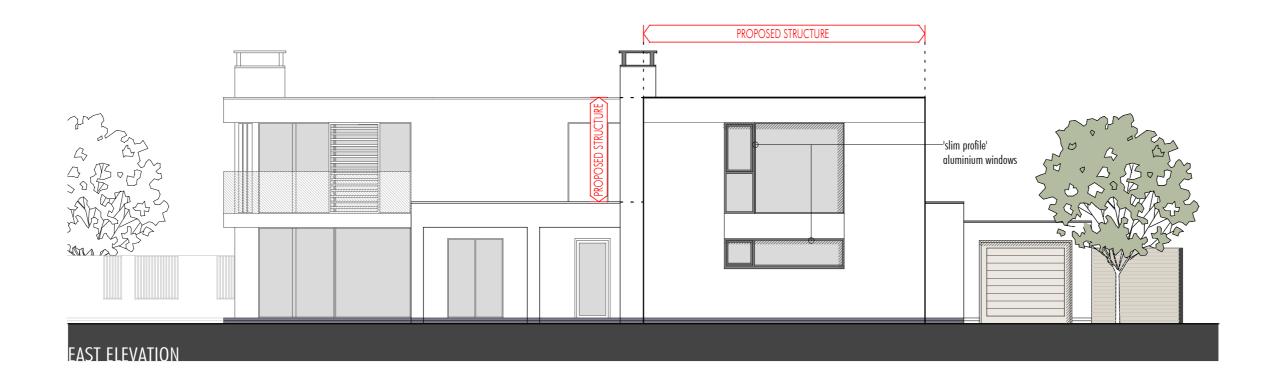

All dimensions must be checked on site and not scaled from this drawing Prior to implementation the proposals shown should be assessed by a Structural Engineer and checked for compliance with the Building Regulations

0

5

For use in precise named location only

Copyright reserved

| The ANDERSON ORR Partnership<br>The Studio, 70. Church Road, Wheatley, OXON, OX33 1LZ t: 01865 873936 | date                              | KEBLE HOMES LTD.              |          |  |
|-------------------------------------------------------------------------------------------------------|-----------------------------------|-------------------------------|----------|--|
| PROJECT<br>PROPOSED EXTENSION, THE HOUSE,                                                             | JUL '15<br><sup>drawn</sup><br>LL | drawing PROPOSED ELEVATIONS   |          |  |
| ALL SAINTS LANE, SUTTON COURTENAY, OX14 4AG                                                           | i <sup>ob</sup><br>12058          | <sup>no.</sup><br>12058- P104 | rev<br>/ |  |