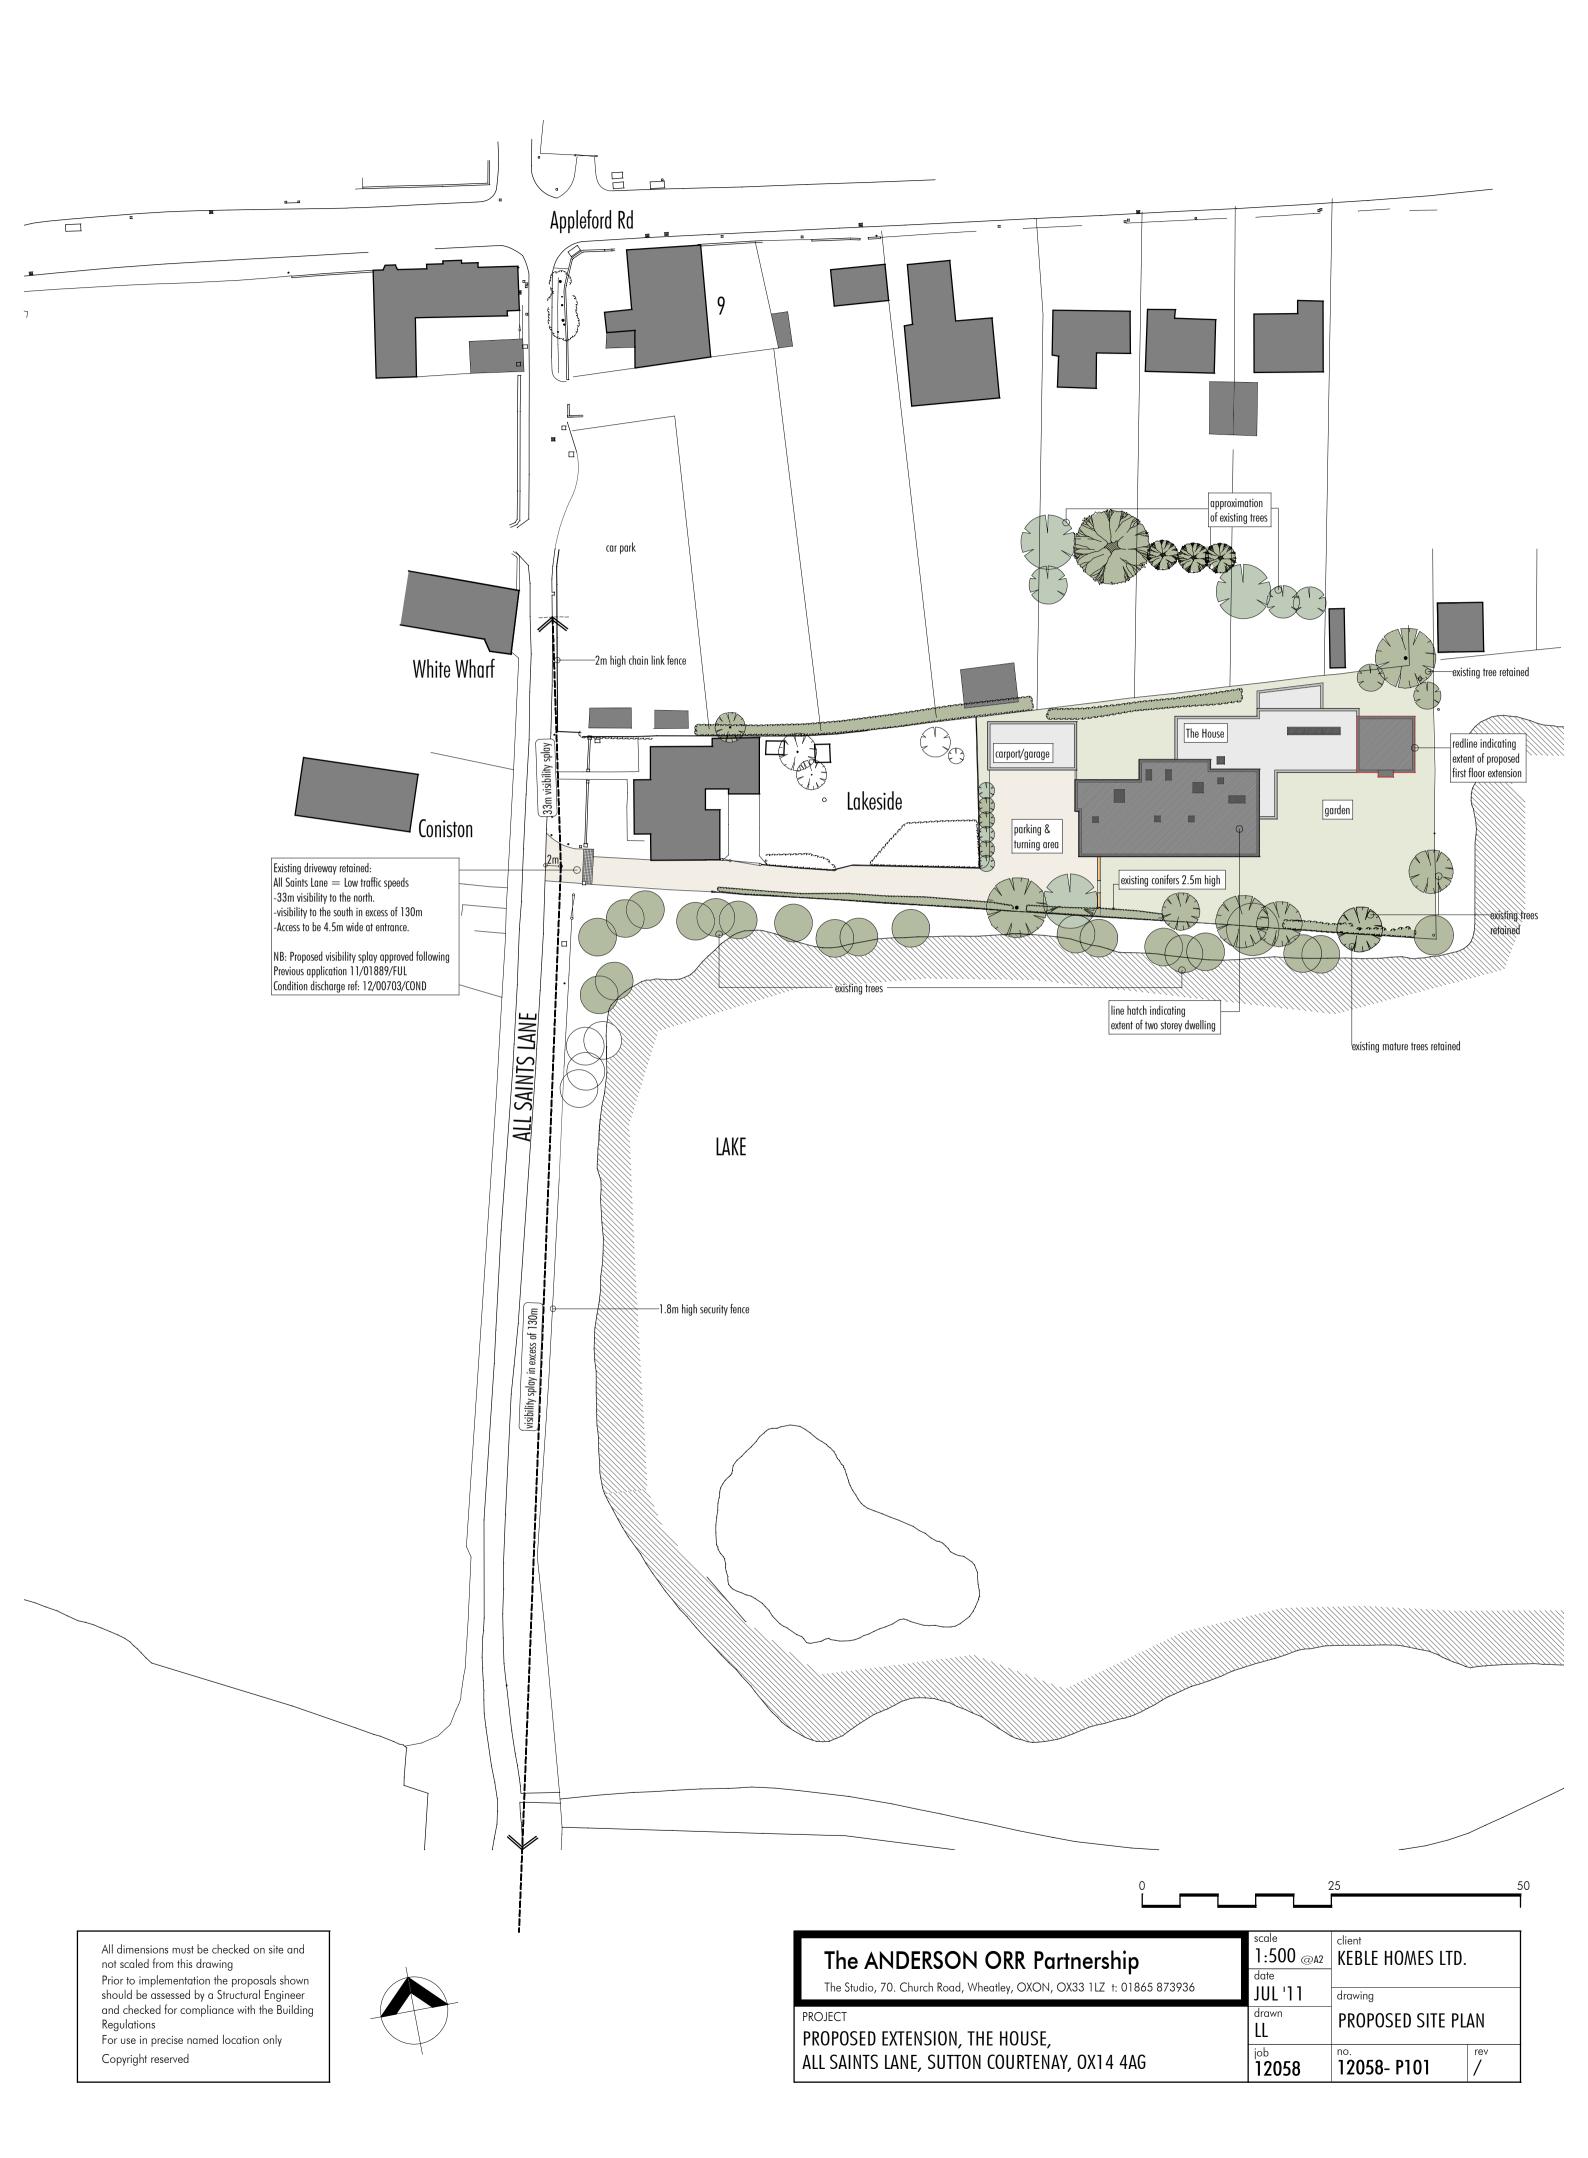

All dimensions must be checked on site and not scaled from this drawing Prior to implementation the proposals shown should be assessed by a Structural Engineer and checked for compliance with the Building

Regulations

0

For use in precise named location only

Copyright reserved

Appendix 2

| The ANDERSON ORR Partnership                                          | scale<br>1:100 @ A1        | client<br>KEBLE HOMES LTD. |    |
|-----------------------------------------------------------------------|----------------------------|----------------------------|----|
| The Studio, 70. Church Road, Wheatley, OXON, OX33 1LZ t: 01865 873936 | <sup>date</sup><br>JAN '11 | drawing                    |    |
| PROJECT<br>THE HOUSE, ALL SAINTS LANE,                                | drawn<br>LL                | ELEVATIONS AS EXISTI       | NG |
| SUTTON COURTENAY, OX14 4AG                                            | <sup>job</sup><br>12058    | no. rev 12058-SU103        |    |