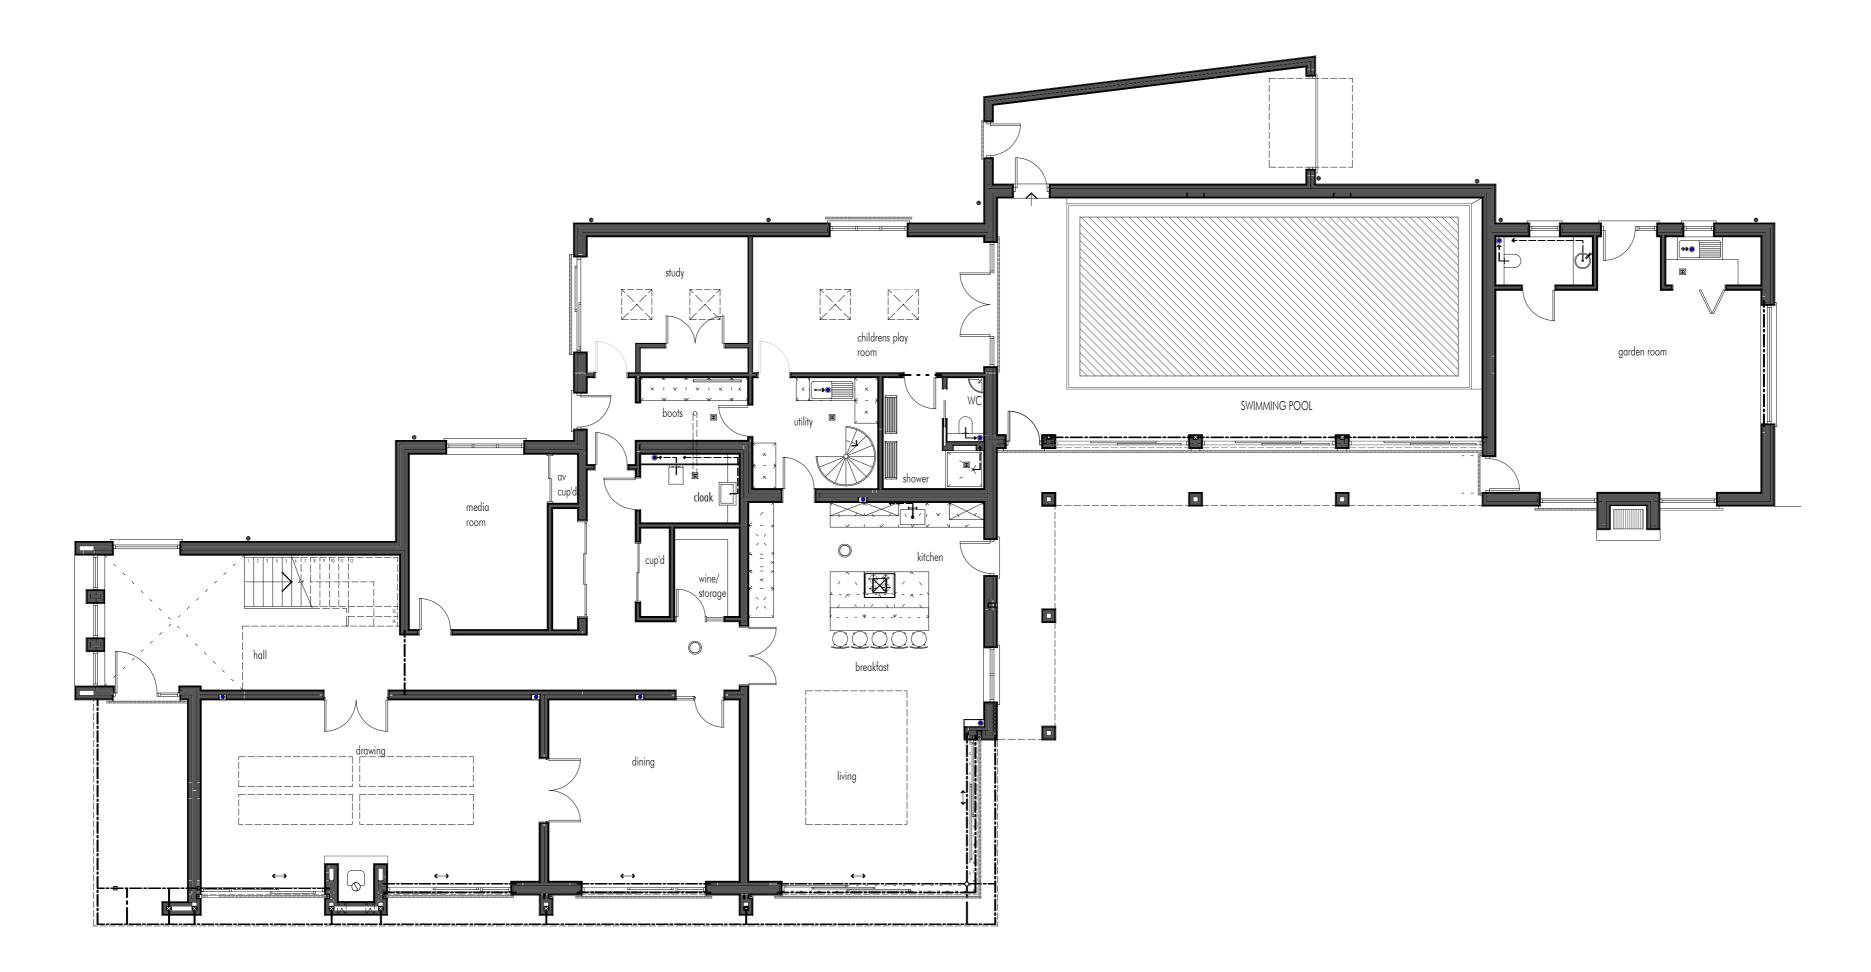

GROUND FLOOR PLAN

## Rev A 07.09.15 Room labels amended to reflect proposed use.

| The ANDERSON ORR Partnership<br>The Studio, 70. Church Road, Wheatley, OXON, OX33 1LZ t: 01865 873936 | date                              | KEBLE HOMES LTD.            |  |
|-------------------------------------------------------------------------------------------------------|-----------------------------------|-----------------------------|--|
| PROJECT<br>PROPOSED EXTENSION, THE HOUSE,                                                             | JUL '11<br><sup>drawn</sup><br>LL | drawing PROPOSED FLOOR PLAN |  |
| ALL SAINTS LANE, SUTTON COURTENAY, 0X14 4AG                                                           | <sup>job</sup><br>12058           | no.<br>12058- P103 A        |  |